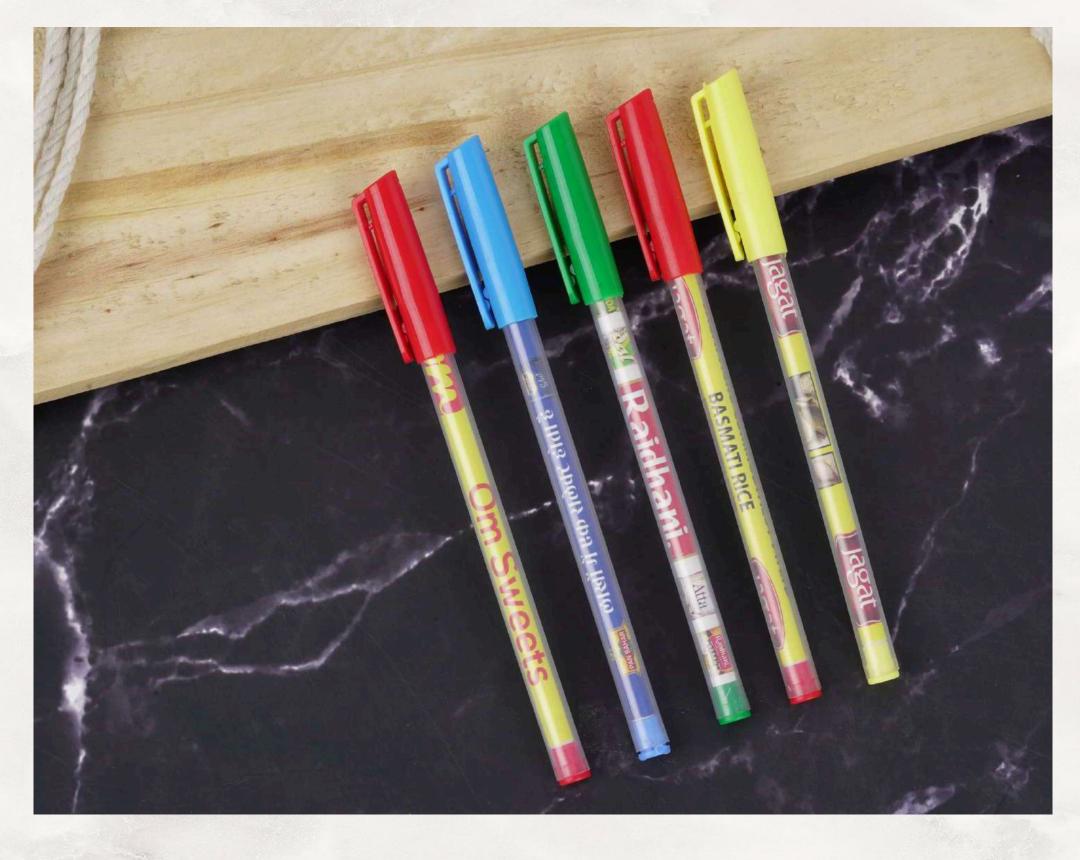

### Sticker Pen Series

Polo Sticker P-57 (Digital Pen)

Grace Sticker
P-58
(Digital Pen)

#### Quick Click Sticker P-59 (Digital Pen)