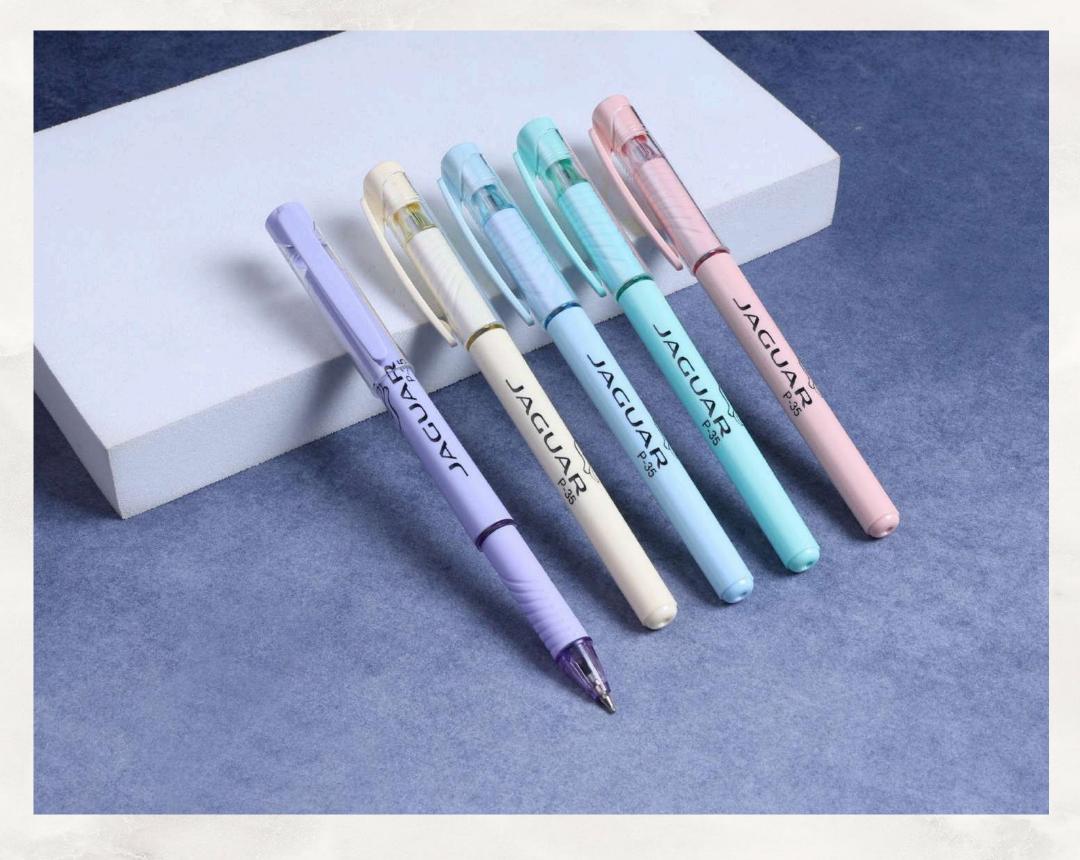

## Elite Pen Series

Scribe P-33 (Elite Series)

Regal P-34 (Elite Series)

Prestige P-35 (Elite Series)

Ergo P-36 (Elite Series)

Prime P-37 (Elite Series)

Majesty P-38 (Elite Series)

Midnight P-39 (Elite Series)