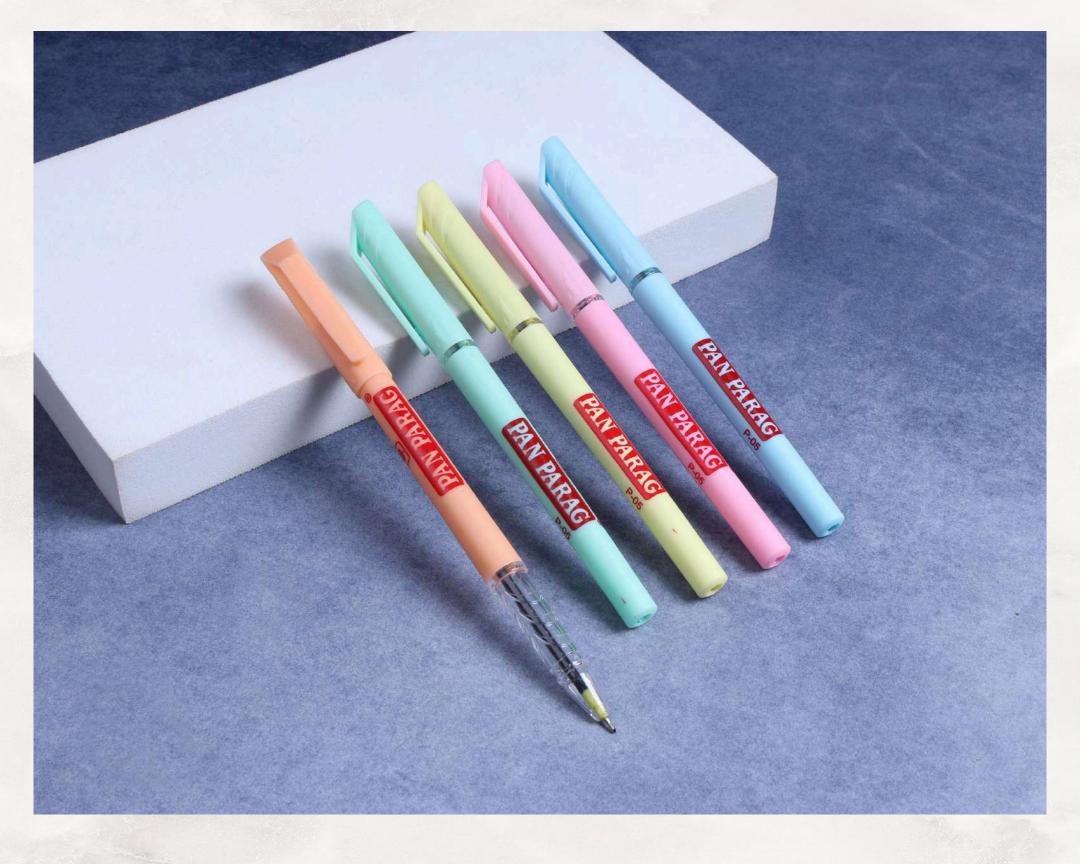

#### Plastic Pen Catalogue



Pens Catalogue 2024-25

### Aurora Pen Series



Polo Milky
P-01
(Aurora Series)



#### Polo Tinted P-02 (Aurora Series)



Grace Milky P-03 (Aurora Series)



Rocket P-04 (Aurora Series)



#### Rocket Pastel P-05 (Aurora Series)



Rocket Mettalic P-06 (Aurora Series)



#### Rocket Black P-07 (Aurora Series)



# Rocket Full Pastel P-08 (Aurora Series)



#### Easy Grip Pastel P-11 (Aurora Series)



#### Easy Grip Black P-12 (Aurora Series)



#### Easy Grip Mettalic P-13 (Aurora Series)



Easy Grip Milky P-14 (Aurora Series)



#### Easy Grip Fluroscent P-15 (Aurora Series)



#### Smart Click Milky P-16 (Aurora Series)



#### Smart Click Tinted P-17 (Aurora Series)



#### Smart Click Black P-18 (Aurora Series)



Ace P-19 (Aurora Series)

## Zenith Pen Series



Trio Pastel P-20 (Zenith Series)



Trio Black
P-21
(Zenith Series)



#### Smart Grip Pastel P-22 (Zenith Series)



#### Smart Grip Milky P-23 (Zenith Series)



#### Smart Grip Black P-24 (Zenith Series)