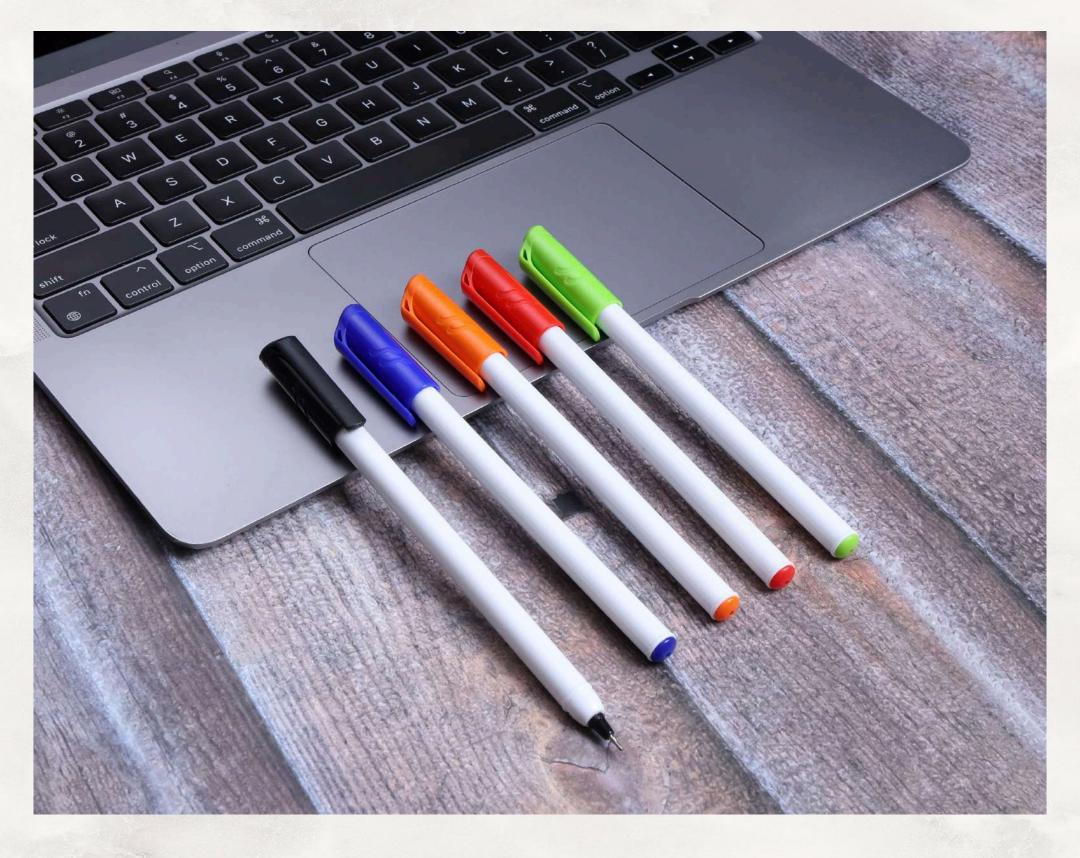

### Sticker Pen Series

Polo Sticker P-57 (Digital Pen)

Grace Sticker
P-58
(Digital Pen)