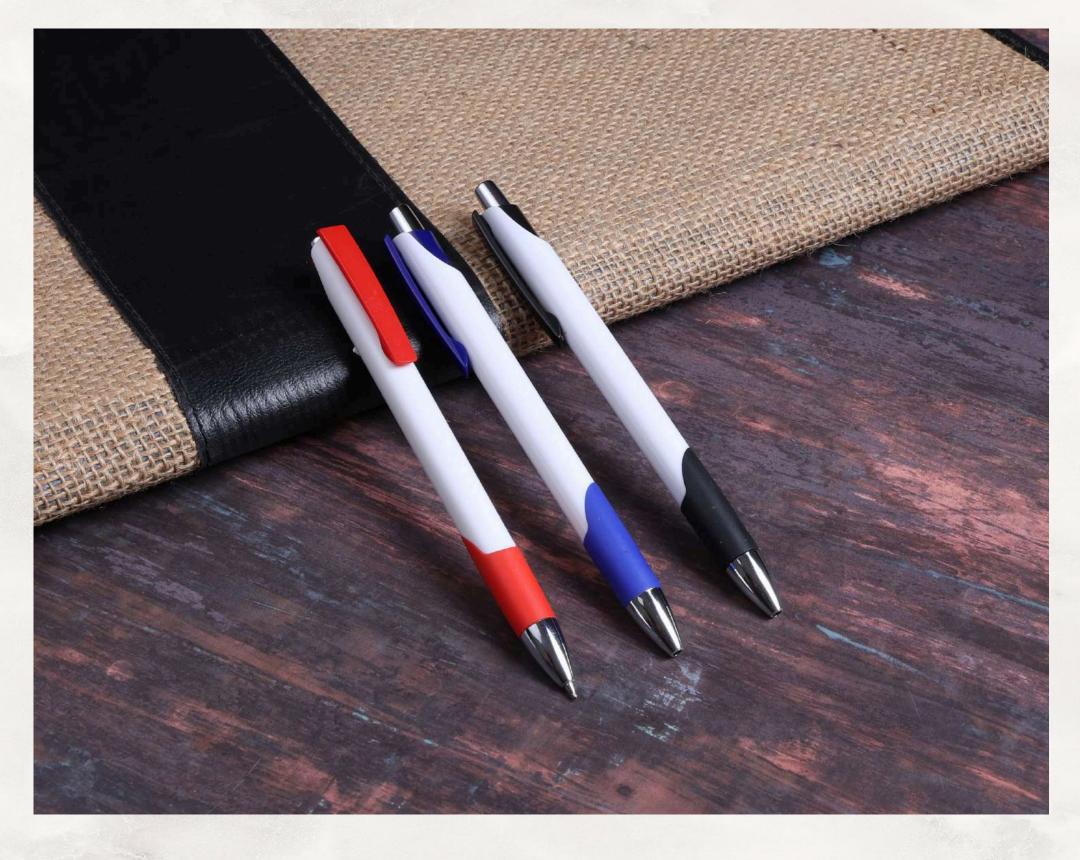

#### Smart Grip Black P-24 (Zenith Series)

Jumbo Happy P-25 (Zenith Series)

Jumbo Milky P-26 (Zenith Series)

Jumbo Black P-27 (Zenith Series)

Quick Click Milky P-28 (Zenith Series)

Easy Click P-29 (Zenith Series)

Easy Click Milky P-30 (Zenith Series)