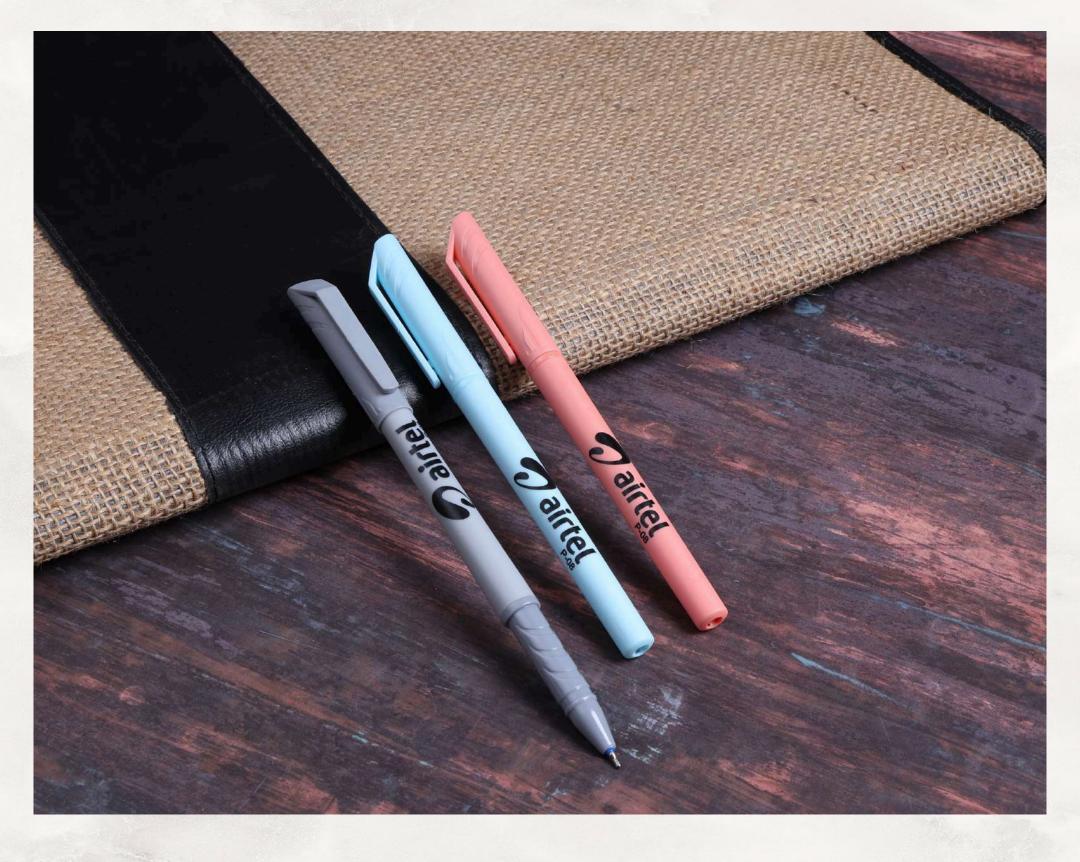

#### Polo Tinted P-02 (Aurora Series)

Grace Milky P-03 (Aurora Series)

Rocket P-04 (Aurora Series)