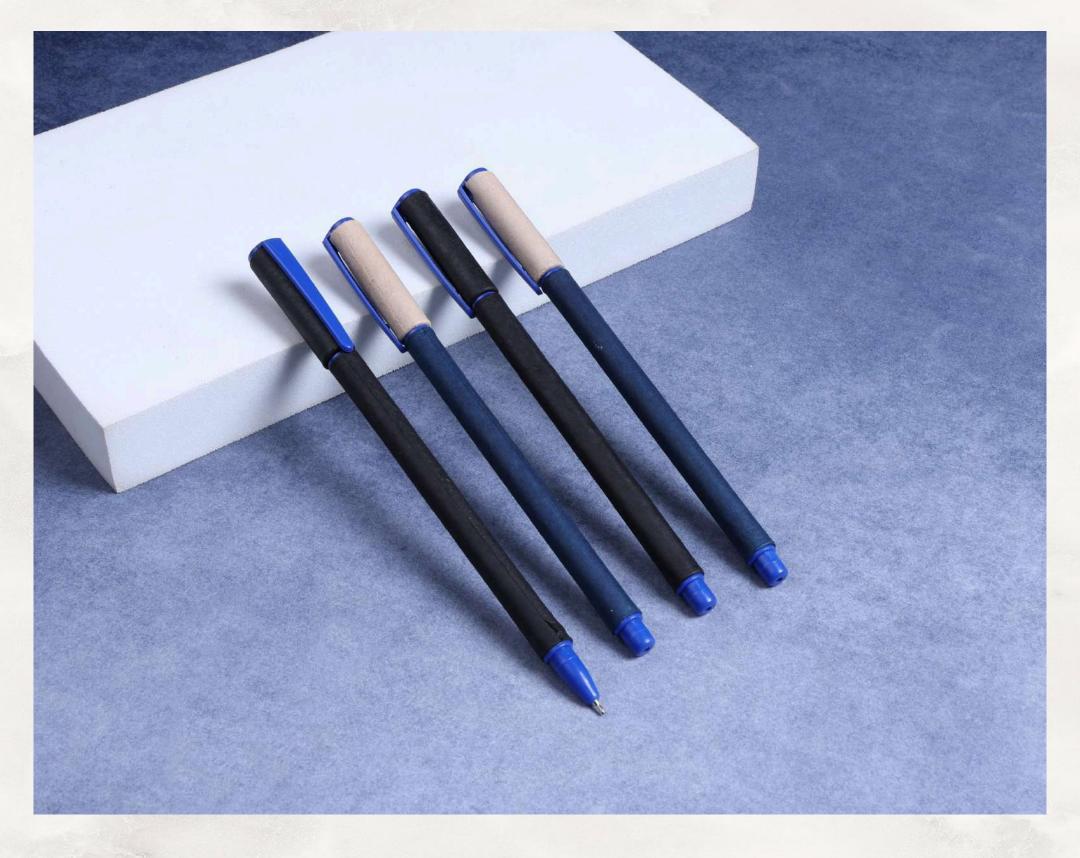

### Aurora Pen Series

Polo Milky
P-01
(Aurora Series)

#### Polo Tinted P-02 (Aurora Series)

Grace Milky P-03 (Aurora Series)

Rocket P-04 (Aurora Series)