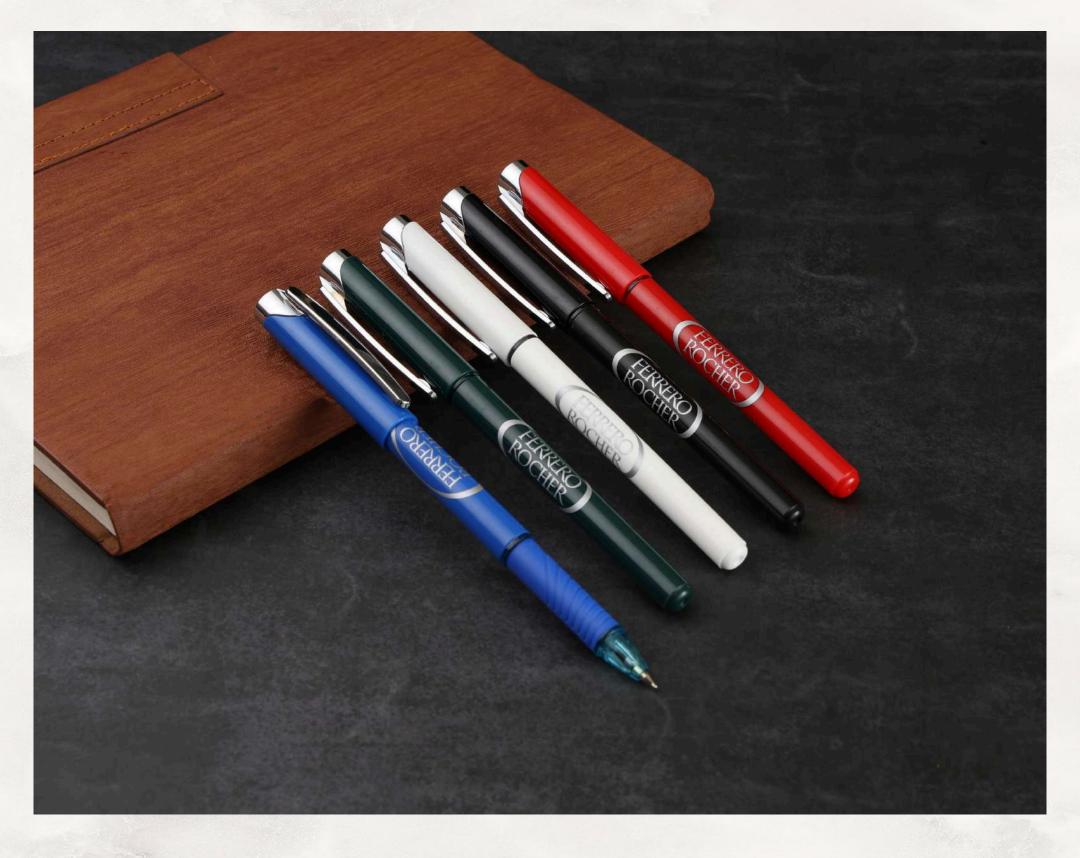

Eclipse P-40 (Elite Series)

Pinnacle P-41 (Elite Series)

Cruise P-42 (Elite Series)

Sapphire P-43 (Elite Series)

Signature P-44 (Elite Series)

Canvus P-45 (Elite Series)