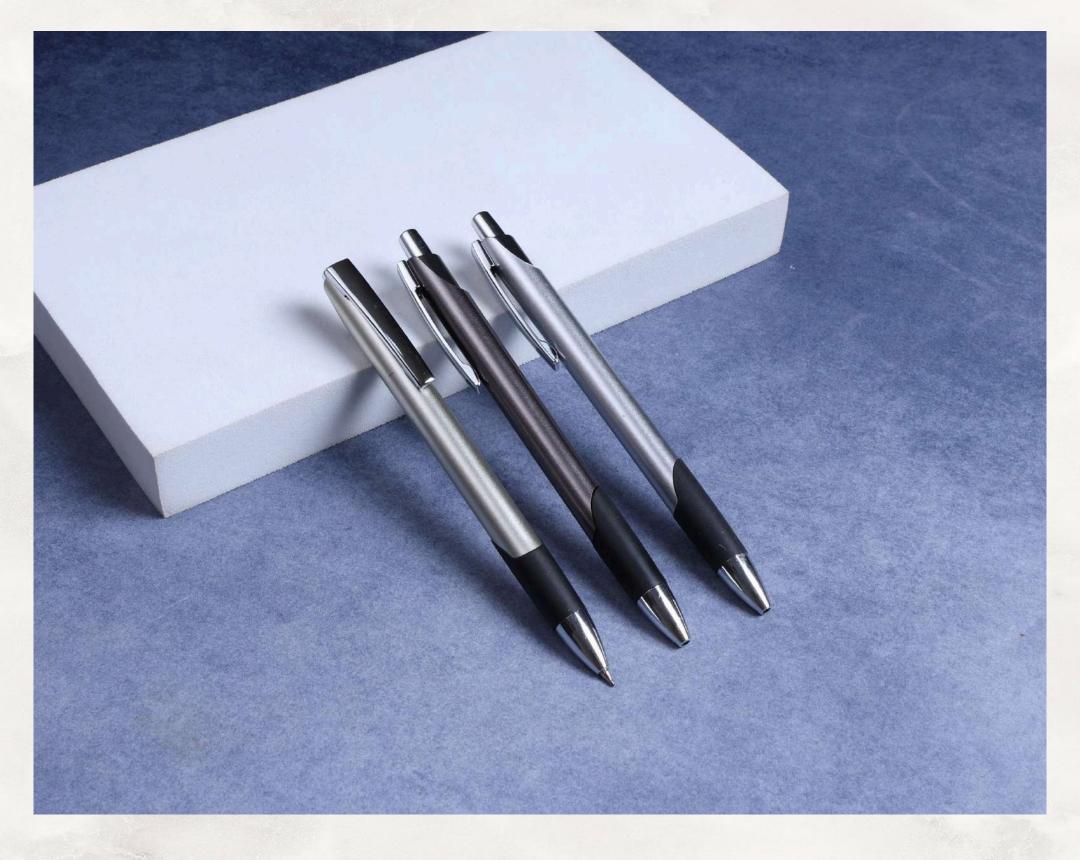

## Zenith Pen Series

Trio Pastel P-20 (Zenith Series)

Trio Black
P-21
(Zenith Series)