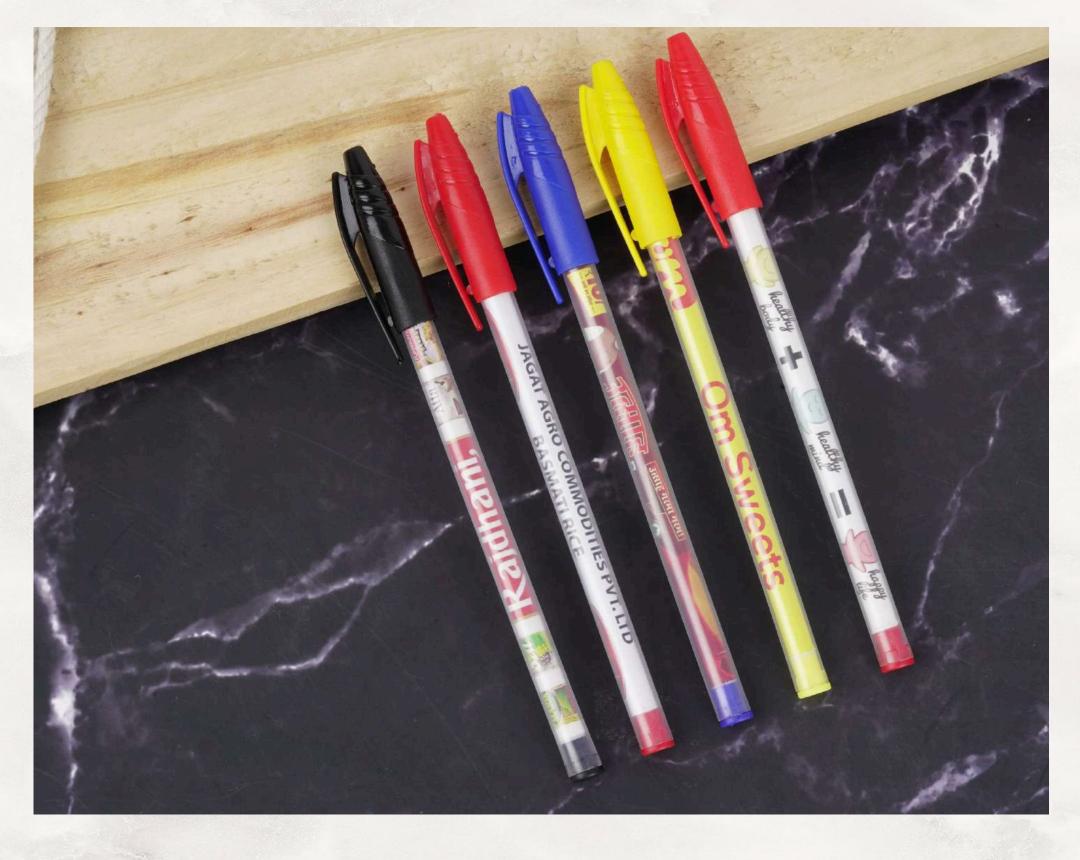

### Sticker Pen Series

Polo Sticker P-57 (Digital Pen)

Grace Sticker
P-58
(Digital Pen)