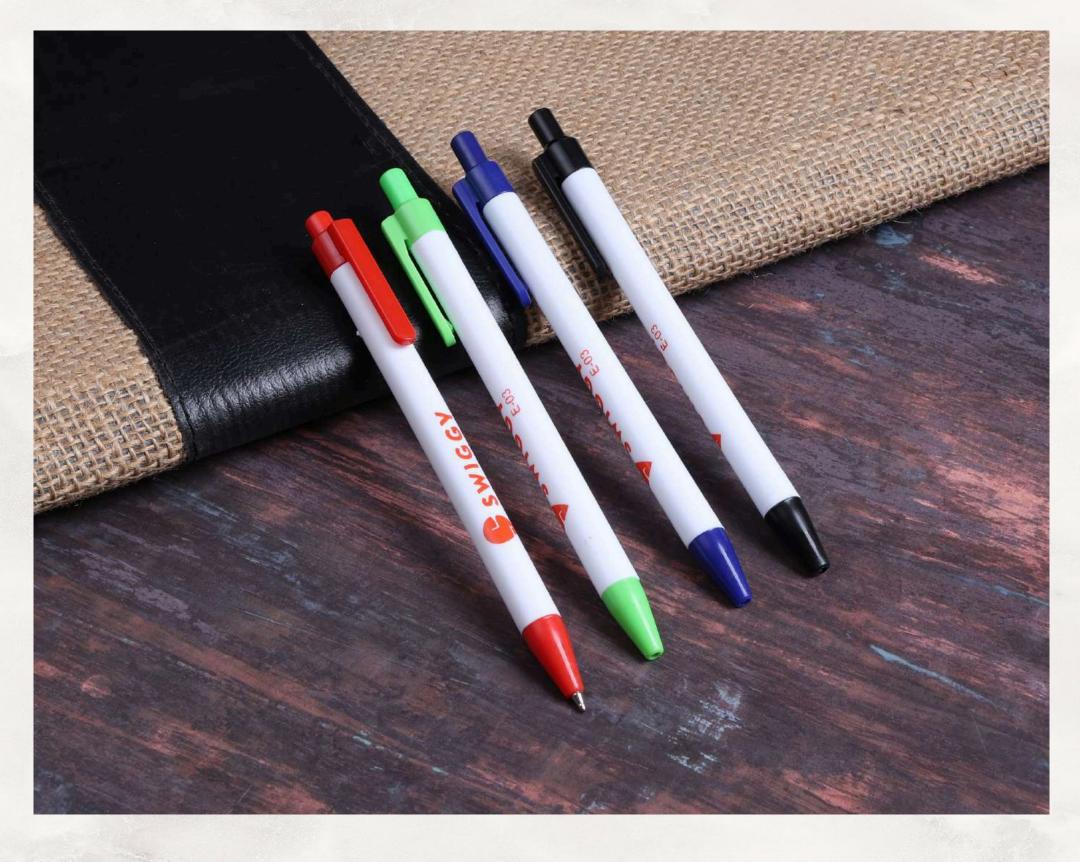

# Eco Friendly Pen Series

Eco Click E-01 (Eco Friendly)

Eco Writer E-03 (Eco Friendly)

Eco Quill E-05 (Eco Friendly)