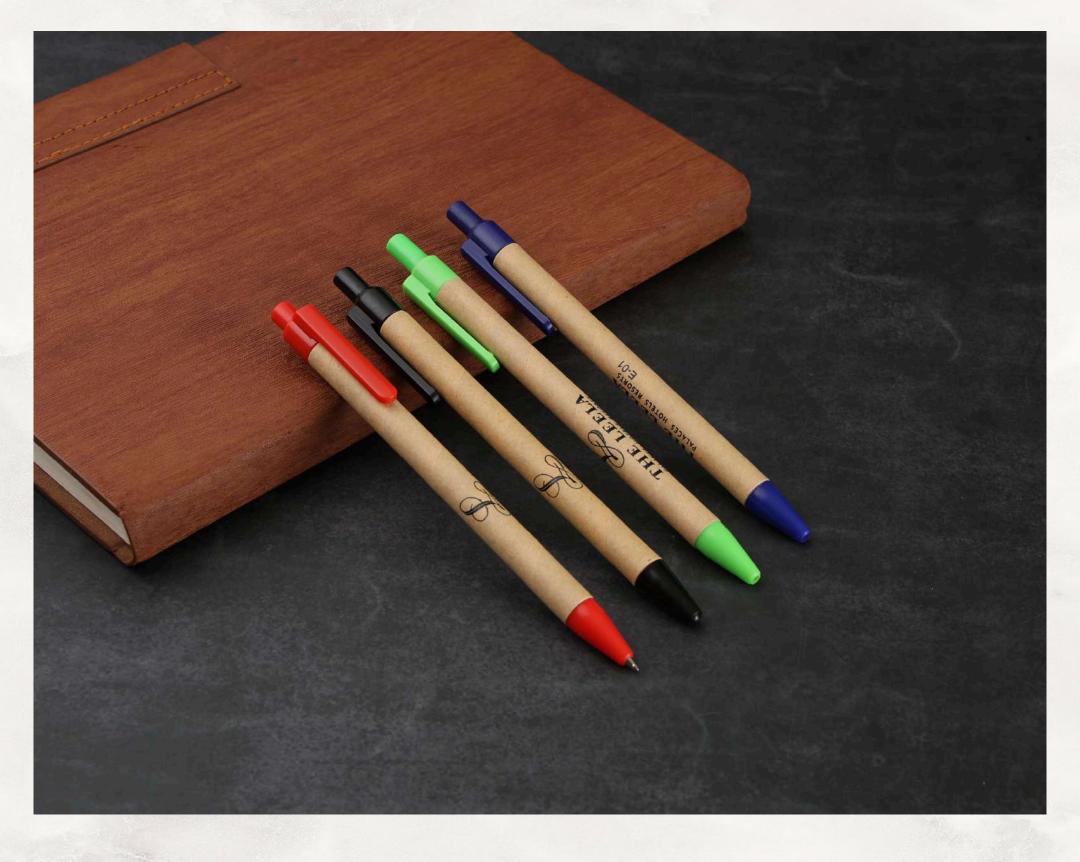

# Eco Friendly Pen Series

Eco Click E-01 (Eco Friendly)

Eco Writer E-03 (Eco Friendly)

Eco Quill E-05 (Eco Friendly)