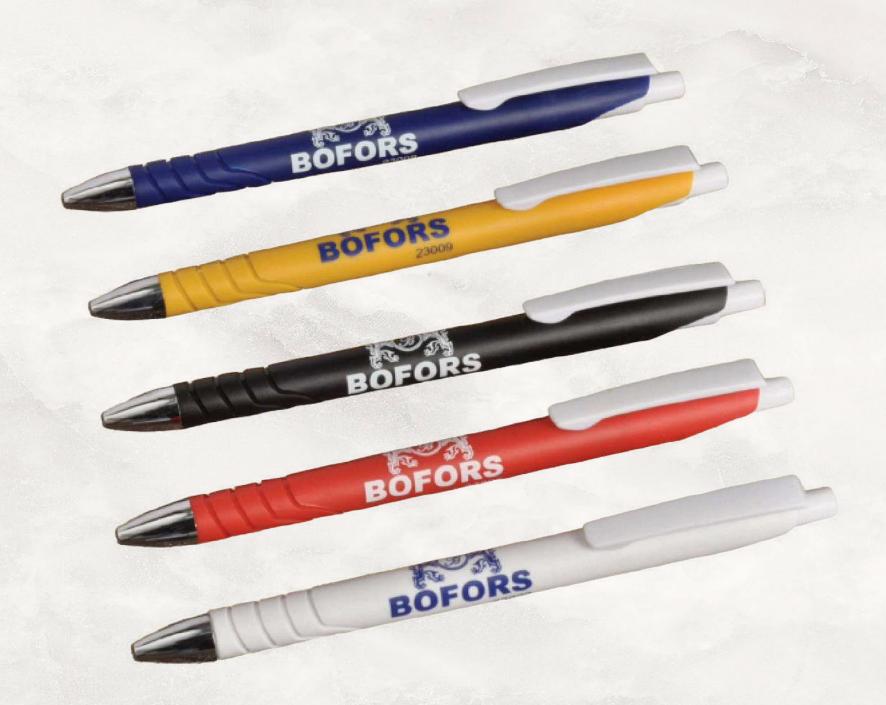

Mettalic P-13 (Aurora Series)



Easy Grip Milky P-14 (Aurora Series)



#### Easy Grip Fluroscent P-15 (Aurora Series)



#### Smart Click Milky P-16 (Aurora Series)



#### Smart Click Tinted P-17 (Aurora Series)



#### Smart Click Black P-18 (Aurora Series)



Ace P-19 (Aurora Series)

## Zenith Pen Series



Trio Pastel P-20 (Zenith Series)



Trio Black
P-21
(Zenith Series)



#### Smart Grip Pastel P-22 (Zenith Series)



#### Smart Grip Milky P-23 (Zenith Series)



#### Smart Grip Black P-24 (Zenith Series)



Jumbo Happy P-25 (Zenith Series)



Jumbo Milky P-26 (Zenith Series)



Jumbo Black P-27 (Zenith Series)



Quick Click Milky P-28 (Zenith Series)



Easy Click P-29 (Zenith Series)



Easy Click Milky P-30 (Zenith Series)

## Elite Pen Series



Scribe P-33 (Elite Series)



Regal P-34 (Elite Series)



Prestige P-35 (Elite Series)



Ergo P-36 (Elite Series)



Prime P-37 (Elite Series)



Majesty P-38 (Elite Series)



Midnight P-39 (Elite Series)



Eclipse P-40 (Elite Series)



Pinnacle P-41 (Elite Series)



Cruise P-42 (Elite Series)



Sapphire P-43 (Elite Series)



Signature P-44 (Elite Series)



Canvus P-45 (Elite Series)

## Liquid Ink Series



Aero Flow P-51 (Liquid Ink Series)

### Sticker Pen Series



Polo Sticker P-57 (Digital Pen)



Grace Sticker
P-58
(Digital Pen)



#### Quick Click Sticker P-59 (Digital Pen)

# Eco Friendly Pen Series



Eco Click E-01 (Eco Friendly)



Eco Writer E-03 (Eco Friendly)



Eco Quill E-05 (Eco Friendly)



#### Cork Writer E-11 (Eco Friendly)