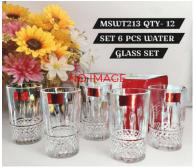

IN STOCK MSWT206 6PCS WATER GLASS SET QTY 12 BOX RS 200/-

IN STOCK MSWT213 6PCS WATER GLASS SET QTY 12 BOX RS 200/-

IN STOCK MS193511 6PCS WATER GLASS SET QTY 12 SET RS 200/-

OUT OF STOCK MS193154 6PCS WATER GLASS SET QTY 12 SET RS 225/-