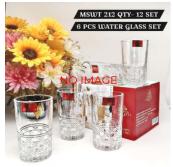

MSWT205 6PCS WATER GLASS SET QTY-12

IN STOCK MSWT205 6PCS WATER GLASS SET QTY 12 BOX RS 200/-

MSWT-211 QTY- 12 SET 6 PCS WATER GLASS SET

IN STOCK MSWT211 6PCS WATER GLASS SET QTY 12 BOX RS 200/-

IN STOCK MSWT212 6PCS WATER GLASS SET QTY 12 BOX RS 200/-